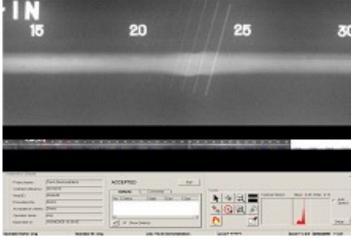

External RTR system inspecting a weld on a pipeline

RTR weld image on a computer monitor

Also available with RTR and in the process of being implemented on our AUT system is Weld Advisor Technology used in the field for near real-time immediate communication, auditing and data storage.