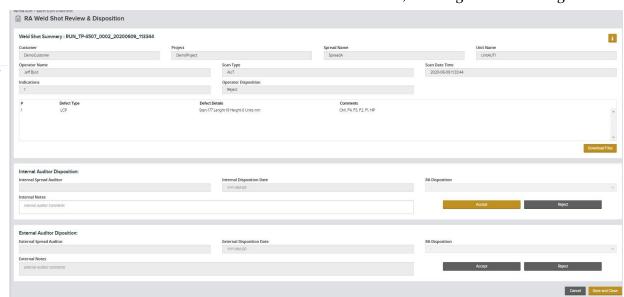

• LINE

## **HIGH-DEFINITION DIGITAL RADIOGRAPHY**

Increased resolution vs film

Interpretation takes place in real time, reducing overall cycle time
Reduced crew sizes needed to meet production goals
Faster than Traditional Gamma Radiography
No Gamma Source, No Film, and No Chemicals
Sensitivity exceeds API 1104 requirements
Archives the weld image and disposition report digitally
Data, Images and reports can be e-mailed for further analysis





External RTR system inspecting a weld on a pipeline

RTR weld image on a computer monitor

Also available with RTR and in the process of being implemented on our AUT system is Weld Advisor Technology used in the field for near real-time immediate communication, auditing and data storage.



Project dashboard with relevant weld information in Weld Advisor Database