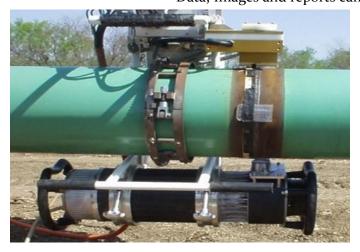

External RTR system inspecting a weld on a pipeline

RTR weld image on a computer monitor

Also available with RTR and in the process of being implemented on our AUT system is Weld Advisor Technology used in the field for near real-time immediate communication, auditing and data storage.