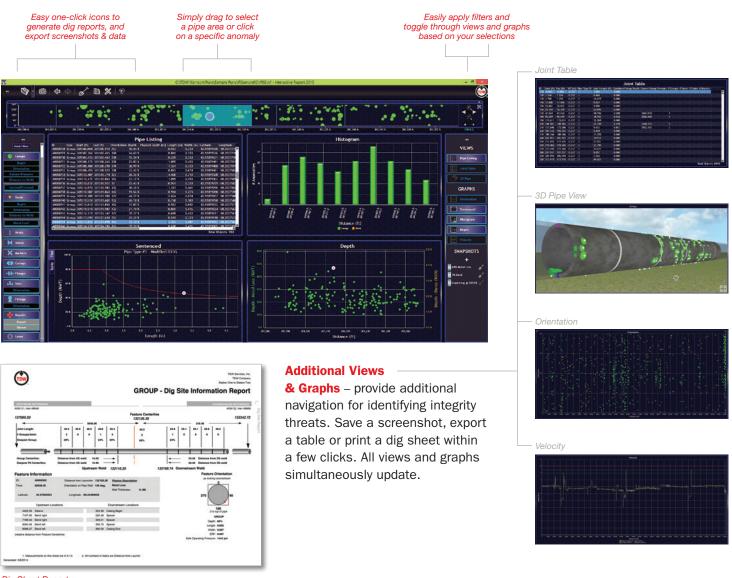

## **Interactive Reporting Software**

**Pipeline Overview** – is an interactive layout of the pipeline and inspection data. Circumferential orientation is on the Y-axis and axial distance on the X-axis. Icons are present for every reported feature and can be toggled on/off, filtered, selected, and navigated to. **Quickly zoom in on an area by drawing a box, double clicking a feature or scrolling the mouse wheel and all views and plots will be updated to the selection.** 